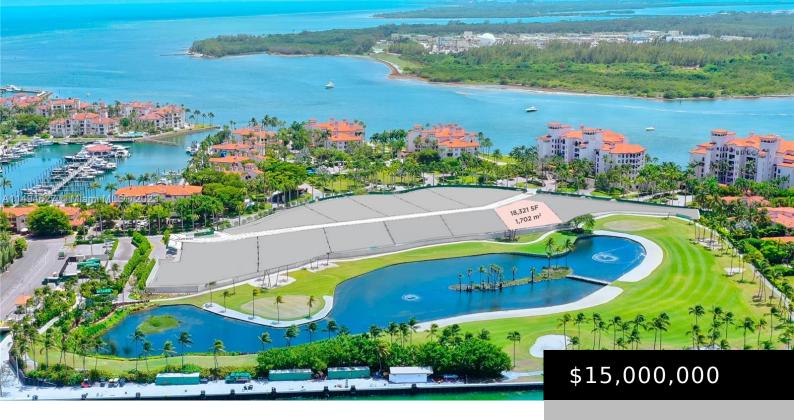

#### **1002 FISHER ISLAND DRIVE**

https://fisherislandliving.com

LINKS ESTATES PB 176-046 T-24539 LOT 2 BLK 1 LOT SIZE 18293 SQ FT M/L FAU 30-4209-019-0010 30-4209-000 -0060 & 30-4209-000-0015 & PORT OF 30 DEVELOP YOUR OWN DREAM ESTATE WITH BAY VIEWS ON ONE OF THE ONLY RARE LOTS ON THE PRIVATE & SECURE FISHER ISLAND! Build your Single Family Home in The Links [...]

#### **Basics**

Category: Land Type: Residential

**Status:** Active **Bathrooms: 0** baths

Lot size: 18321, 18321 sq ft Subdivision Name: LINDISFARNE ON FISHER ISL

County: Miami-Dade County